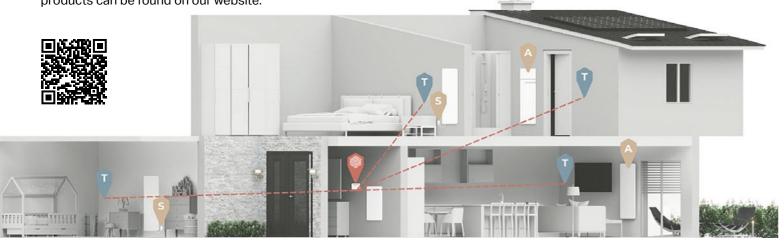

#### Example of a wireless central and singleroom control for a single-family house.

ERS offers the optimum control solution: wired, wireless or plug-in. Further information about the products can be found on our website.

#### ES-160 central controller

- » Heating control for max. 16 rooms (zones)
- Built-in room temperature sensor
- Radio link to the thermostat
- Can be operated via an app

#### ES 820 radio thermostat

- Radio connection to the central controller
- » Battery-powered
- Easy operation

#### ES-982 switch actuator

- Connected to mains electricity
- Surface-mounted switch actuator, can be installed invisibly behind the ERS Heatscreen
- Radio link to the thermostat
- Wired connection to the panel

#### ES-981 plug-in switch actuator

- Plugged into a socket
- Infrared heating can also be switched on/ off manually directly on the ES-981
- » Radio link to the thermostat
- Wired connection to the panel