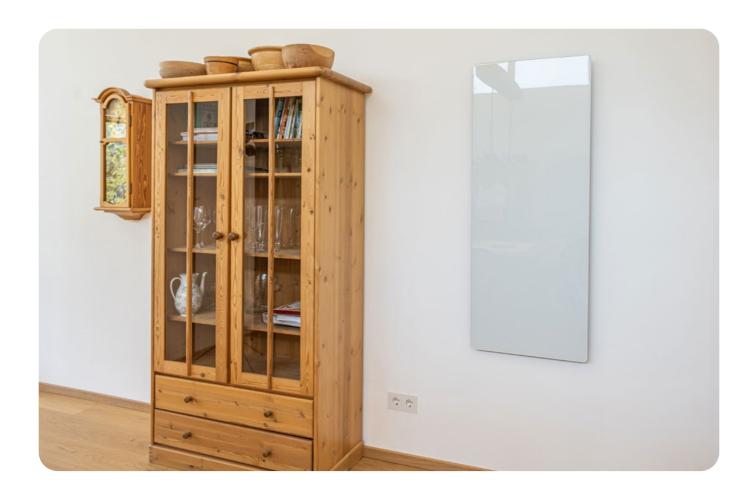

Greater impact with smaller heating surfaces: the infrared Heatscreen from ERS.

9

Flat can also be strong. The Heatscreen is a real flat screen.