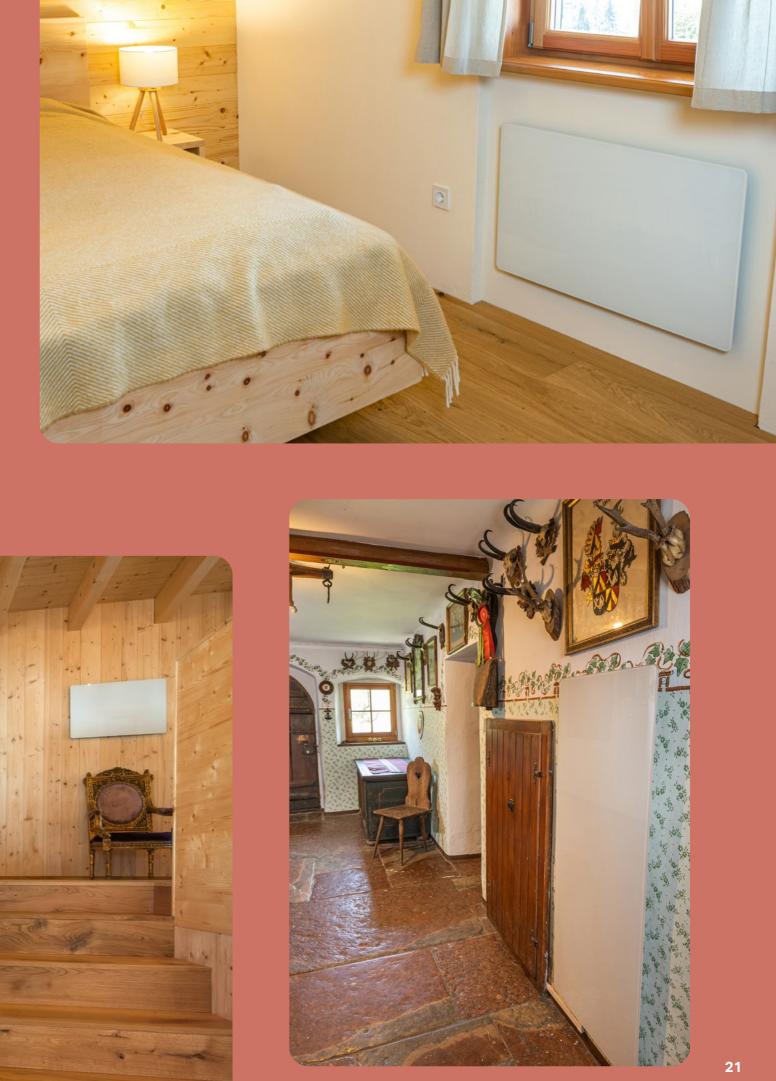

Greater impact with smaller heating surfaces: the infrared Heatscreen from ERS.

9

Flat can also be strong. The Heatscreen is a real flat screen.