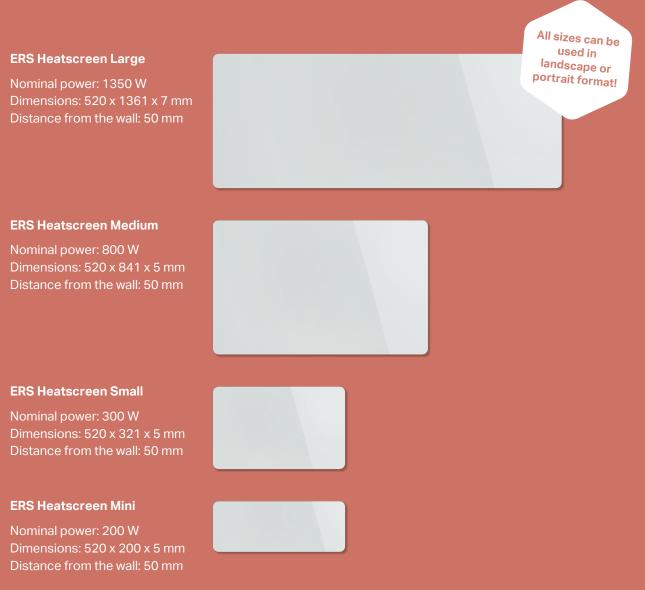

## Others offer nice extras. **We offer the right choice.**

The new dimension for heating – in four different sizes! The exact dimensions are designed on the basis of the "golden ratio". Screens of various sizes can therefore be mixed seamlessly. Consequently, the latest technology is combined with stylish, reduced design.