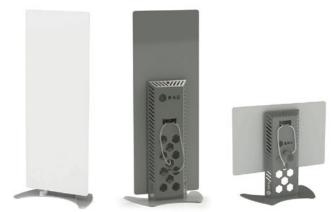

#### **ERS** stand base

The ideal, elegant solution for rooms in which wall mounting is not possible for any reason. With this stand base you can position your ERS Heatscreen models M and L fully flexibly and use them as a mobile solution.

Maximum heating comfort is a question of perfect technology – as well as extensive, user-friendly accessories. Here too, we lead the way, as we know not only what you need but also what you dream of.

Perfect accessories allow you to use your ERS heating optimally in every room. Whether towel holder for the bathroom, mobile stand base for greater flexibility or swivel arm for perfect use even of corners: We meet your individual and specific requirements in full.