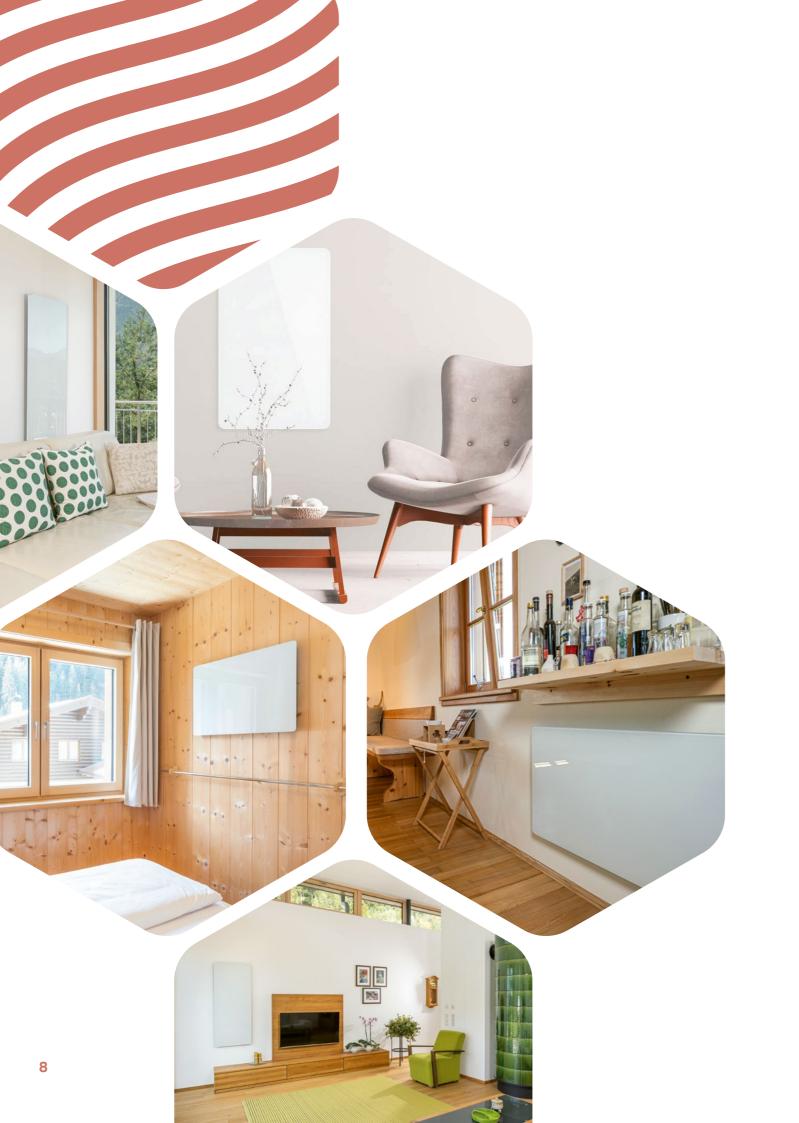

Apart from this, our heating panels are elegant, timeless, compact and fit in any ambience. The screens, of various sizes, can be installed very easily and with no effort. Entry and conversion to a future-oriented technology therefore become a pure delight.

9

Flat can also be strong. The Heatscreen is a real flat screen.