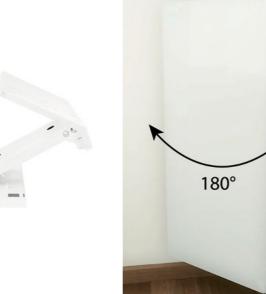

#### **ERS** swivel wall mounting

Perfectly suited to particularly individual installations, e.g. in a corner. The ERS wall mounting is fully adjustable and suitable for Heatscreen models M and L.

Others have no answer. We have the perfect accessories!

Maximum heating comfort is a question of perfect technology – as well as extensive, user-friendly accessories. Here too, we lead the way, as we know not only what you need but also what you dream of.

Perfect accessories allow you to use your ERS heating optimally in every room. Whether towel holder for the bathroom, mobile stand base for greater flexibility or swivel arm for perfect use even of corners: We meet your individual and specific requirements in full.