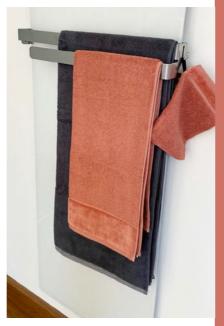

#### **ERS towel holder**

The towel holder can be installed on models L and M. It can be retrofitted at any time on existing, vertical radiators; no dismantling of the ERS Heatscreen is required.

Maximum heating comfort is a question of perfect technology – as well as extensive, user-friendly accessories. Here too, we lead the way, as we know not only what you need but also what you dream of.

Perfect accessories allow you to use your ERS heating optimally in every room. Whether towel holder for the bathroom, mobile stand base for greater flexibility or swivel arm for perfect use even of corners: We meet your individual and specific requirements in full.