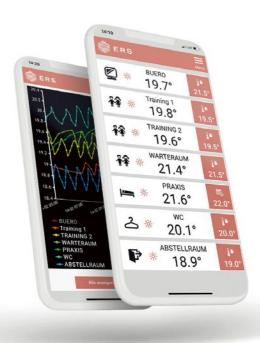

#### Example of a wireless central and singleroom control for a single-family house.

ERS offers the optimum control solution: wired, wireless or plug-in. Further information about the products can be found on our website.

#### We think differently – and of everything. That is why our technology also has the necessary sensitivity to your needs.

Indeed, energy-efficient also means that you can easily get every room individually to the desired temperature. With the ES-160 central controller and the mobile app the heating can be controlled easily and at any time when you are out and about – from the office or even from your holiday destination. Equally, you can set daily, weekly or economy programmes depending on your daily routine. In addition, you therefore specifically save valuable energy and costs.