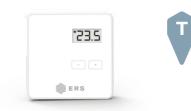

#### ES 820 radio thermostat

- Radio connection to the central controller
- » Battery-powered
- Easy operation