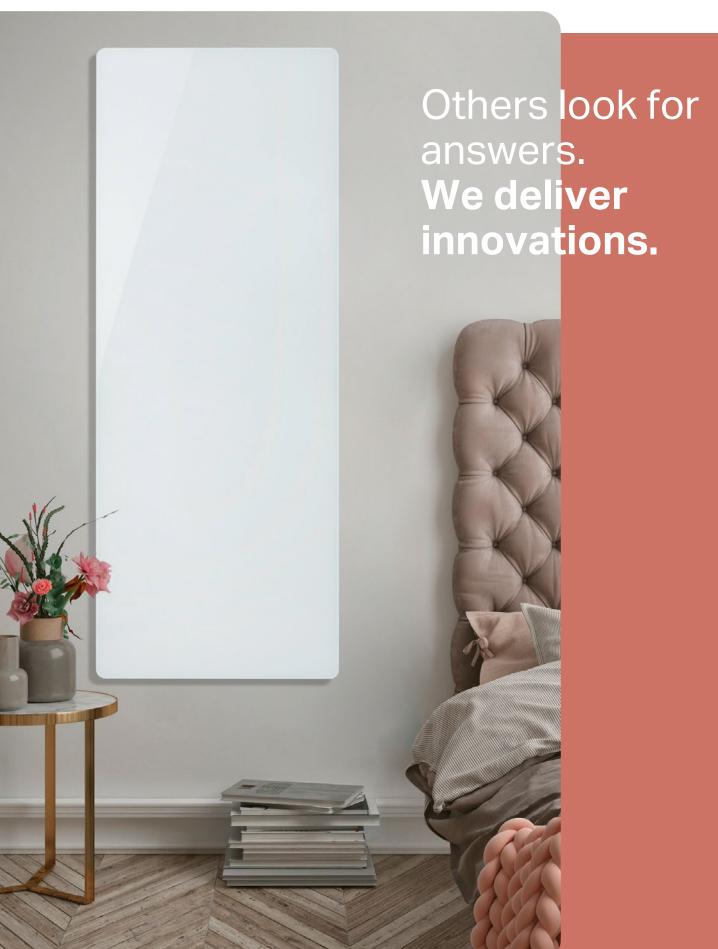

# Others talk. **We inspire!**

#### Long live this great distinction: Twice the impact. Twice the efficiency.

Thanks to the special **ERS layer** technology, only our Heatscreens are able to heat with equal power in two directions: forwards AND backwards. The brickwork is therefore also warmed, heat is stored and the walls are dried. This prevents the formation of mould and improves the insulation value

Greater impact with smaller heating surfaces: the infrared Heatscreen from ERS.